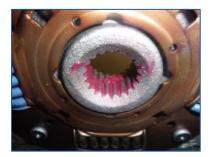

Step 2

Apply only the EXEDY supplied grease to the hub splines on the friction disc

Wipe away any excess grease

Step 6

Lightly lubricate the input shaft, quill and clutch release bearing fork with EXEDY supplied grease