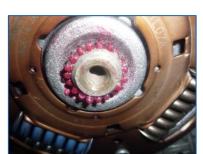

Step 2

Apply only the EXEDY supplied grease to the hub splines on the friction disc

Wipe away any excess grease

Step 6

Lightly lubricate the input shaft, quill and clutch release bearing fork with EXEDY supplied grease