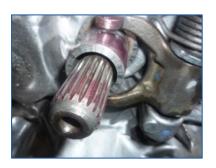

## Friction Disc Installation Guide

Step 1

Always ensure that the bellhousing is throughly cleaned before fitting a new clutch

Step 3

Slide the friction disc onto the input shaft

Step 5

Ensure all excess grease is removed from both sides of the spline hub

Step 2

Apply only the EXEDY supplied grease to the hub splines on the friction disc

Wipe away any excess grease

Step 6

Lightly lubricate the input shaft, quill and clutch release bearing fork with EXEDY supplied grease