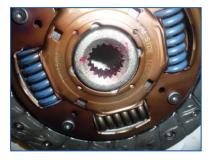

## Friction Disc Installation Guide

Step 1

Always ensure that the bellhousing is throughly cleaned before fitting a new clutch

Step 3

Slide the friction disc onto the input shaft

Step 5

Ensure all excess grease is removed from both sides of the spline hub

Step 2

Apply only the EXEDY supplied grease to the hub splines on the friction disc

Wipe away any excess grease

Step 6

Lightly lubricate the input shaft, quill and clutch release bearing fork with EXEDY supplied grease