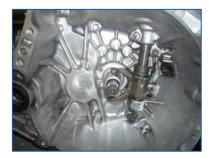

## Friction Disc Installation Guide

Step 1

Always ensure that the bellhousing is throughly cleaned before fitting a new clutch

Step 3

Slide the friction disc onto the input shaft

Step 5

Ensure all excess grease is removed from both sides of the spline hub