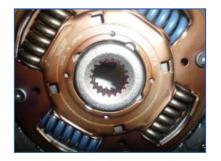

## Friction Disc Installation Guide

Step 1

Always ensure that the bellhousing is throughly cleaned before fitting a new clutch

Step 3

Slide the friction disc onto the input shaft

Step 5

Ensure all excess grease is removed from both sides of the spline hub

Step 2

Apply only the EXEDY supplied grease to the hub splines on the friction disc

Wipe away any excess grease

Step 6

Lightly lubricate the input shaft, quill and clutch release bearing fork with EXEDY supplied grease